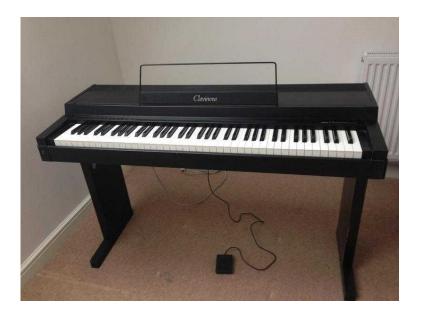

## Price Drop Yamaha Clavinova CLP-100 Electric Piano (185 GBP)

Location

East of England, Cambridgeshire https://www.freeadsz.co.uk/x-506015-z

I am clearing out my spare room and am looking to sell this fully-functional electric piano set into a wooden stand with pedal. Headphones can be plugged in to play without disturbing others, and it has various piano styles and a volume control. There are some scratches on the wooden stand (pictured). The wooden stand can be dismantled for.