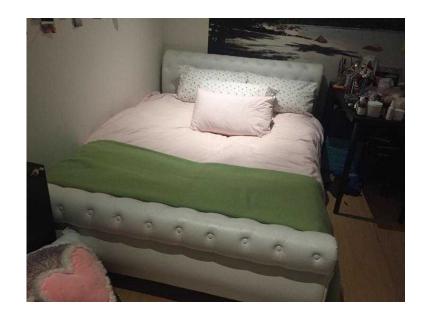

## Kingsize Sleigh Bed - White Faux Leather Lovely (100 GBP)

Location **South East, West Sussex** https://www.freeadsz.co.uk/x-506033-z

White Faux Leather Kingsize Bed, with medium to soft Memoryfoam mattress. Both only 2 years old - From New. One 15 quiet year old owner. Downsizing. The middle leg of the bed has bent so it is sagging at the moment but this can easily be fixed by someone handy. Absolute Bargain at £100. Must Go Before The End Of This.