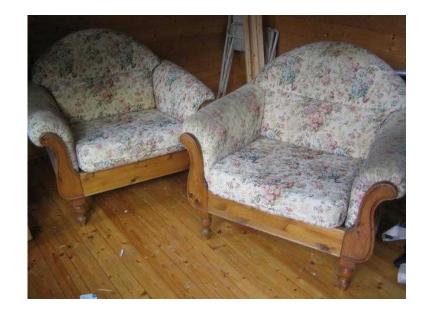

## **Easy Chairs**

Location **South West, Wiltshire** https://www.freeadsz.co.uk/x-506137-z

Two Easy Chairs, heavy solid wood construction with removable cushions, wear to the fabric on the arms which could easily be recovered, but otherwise.