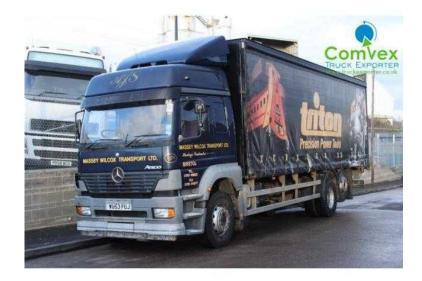

## Mercedes-Benz Atego 2003 (8,450 GBP)

Location North, Northumberland https://www.freeadsz.co.uk/x-506334-z

Price: £8,450, Manufacturer: Mercedes Trucks, Model: 2528 / CURTAIN, Year: 2003, Vehicle Type: Rigid Trucks, Axle Configuration: 6x2, Carrying Capacity: 15 Tonne, Cab Type: Sleeper cab, Year 2003, 6x2 Axle, Rear Lift, 280hp Engine, 12 Speed Manual Gearbox, 27FT Curtainside Body, Rear Barn Doors, Sleeper Cabin, One Company Owner, Excellent Original, \*, \*