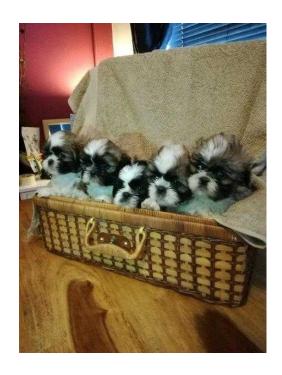

## MF Black amp white SHIH TZU Pups (350 GBP)

Location **Scotland, Kincardineshire** https://www.freeadsz.co.uk/x-508041-z

Healthy Shih Tzu puppies black and white (boys & girls) ready to leave today, they are micro chipped and come with 6 weeks free insurance and food.