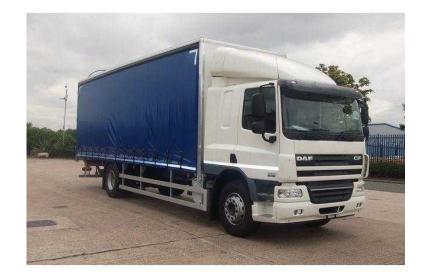

## **DAF CF**

Location **Scotland, Selkirkshire** https://www.freeadsz.co.uk/x-508165-z

THIS VEHICLE IS FOR CONTRACT HIRE ONLY, Reference: E997705, DAF 6.7 litre Euro 5 low emission DAF SCR technology diesel engine. 300 BHP, ZF 6 speed synchromesh gearbox, DAF premium Sleeper cab, Sleeper cab, Night heater, Siemens tachograph, Sun visor, Combi lights in bumper, Adjustable roof spoiler with cab side collars, Manual roof hatch, Air conditioning, Radio USB player, Reverse warning, Rear air suspension, Heated moisture separator, 28ft Curtain Body, Barn Doors, 1.5T DEL Tuck Under Tail Lift, 6100mm Wheelbase, 18,000Kgs GVW, This brand new Daf CF 65.300 Euro 5 Curtainside is now available for Flexible Contract Hire from any one of our rental depots in Livingston, Haydock or Milton Keynes. This is a 300BHP version of the Daf CF 65 range that's had a 16 pallet body fitted and 1.5 tonne DEL tuck away tail lift. Supplied with the ZF 6 speed synchromesh gearbox this truck has been built with the driver in mind. Ideally suited to pallet distribution the side loading aperture is 2.49m (8ft 2") and rear barn doors provide access to a loading height of 2.44m (8ft). MV Commercial specialise in short-term flexible contract hire. If this vehicle is of interest to you please call our Rental team on 0800 862 0122 0800 862 01...(click to reveal full phone number) to discuss our contract hire pricing and terms.