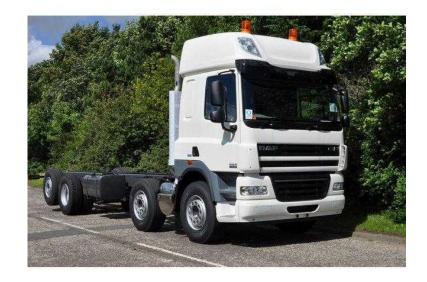

## **DAF CF**

Location **Scotland, Selkirkshire** https://www.freeadsz.co.uk/x-508167-z

Registration: Unregistered, Emission class: Euro 5, Make: DAF, Model: CF 85.410 SkyCab, Body Type: Choice between Cheesewedge? Hydraulic Beavertail or Cabin Spec, Axle Config: 8x2 Lift and Steer, Cab Type: Sleeper Cab, Gearbox: Manual, Tacho Type: Digital, Wheelbase: 6400mm, Mileage: Delivery, Features / Additional Equipment \*\*\*, Choice of 10 to be fitted up to a 51 Tonne Meter