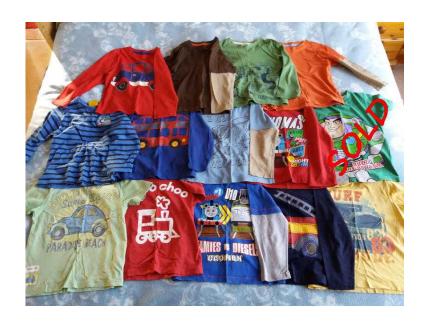

## **Bundle of Clothes Tee-Shirt Long Sleeve Tops Nearly New Boy 3-4 years (11 GBP)**

East of England, Suffolk Location https://www.freeadsz.co.uk/x-508308-z

All items Sainsbury's TU, 3-4 years, 98-104 cm, 100% cotton Thomas the Tank Engine, Buzz Lightyear (sold), Bus, Cars, Trains, Fire Engine. Individual items for £1 each. Please see my other children's clothes available for bulk buy and huge savings!