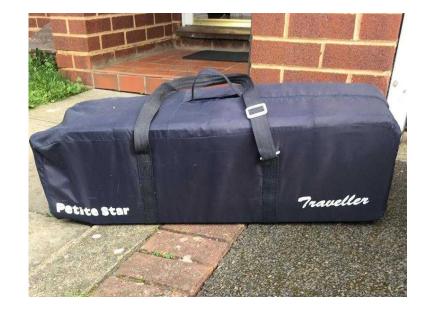

## **Travel Cot (10 GBP)**

Location **East of England, Cambridgeshire** https://www.freeadsz.co.uk/x-508325-z

Pettit's Star travel

|                                     | 観察機    |                                     | 迴災     |                                     |        |                                     |        | 324                                 |        |                                     | 廻      |                                     | 迴      |                                     |        |                                     | 源縣     |                                     |        |
|-------------------------------------|--------|-------------------------------------|--------|-------------------------------------|--------|-------------------------------------|--------|-------------------------------------|--------|-------------------------------------|--------|-------------------------------------|--------|-------------------------------------|--------|-------------------------------------|--------|-------------------------------------|--------|
| https://www.freeadsz.co.uk/<br>25-z | Travel |
| x-5083                              | Cot    |