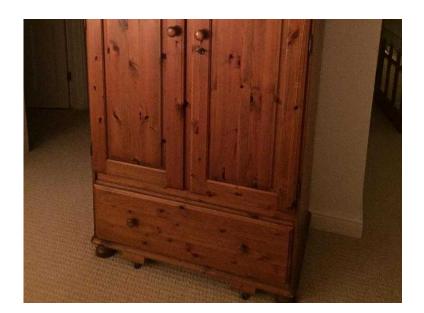

## **Pine Wardrobe (50 GBP)**

West Midlands, Warwickshire https://www.freeadsz.co.uk/x-508762-z

Double doors to hanging space plus large drawer at the base, v.g. Condition, holds an enormous amount of hanging clothes on a brass.