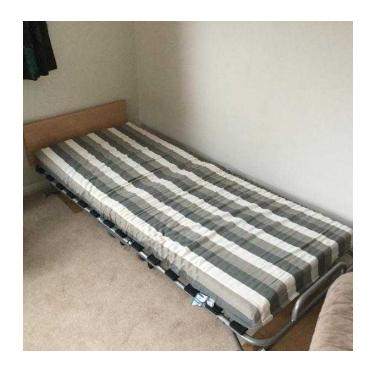

## Folding guest beds (30 GBP)

Location **South East, West Sussex** https://www.freeadsz.co.uk/x-508875-z

2 folding single guest beds with mattresses. Very good condition. They each fold up to 105cm tall 30cm deep & 35cm wide we have a cover that fits over both of.