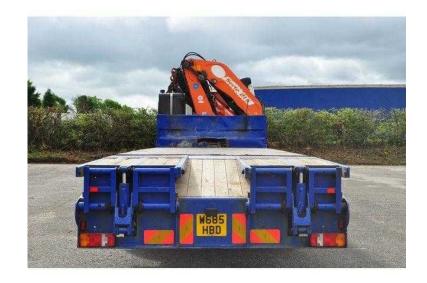

## **DAF CF**

Location **Scotland, East Lothian** https://www.freeadsz.co.uk/x-509053-z

Registration: W685HBD, First Registration Date: 15/03/2000, 310BHP, Make: DAF, Model: CF 75.310, Type: Rigid, Body Type: 27ft Cheesewedge, Colour: White, Axle Config: 6x2, Cab Type: Sleeper Cab, Gearbox: Manual, Tacho Type: Analogue, Body Length: 27ft 2?, Body Width: 8FT 2?, Total Length: 38FT, Wheelbase: 5800mm, GVW 26,000 KG, Mileage: 742534Kms, Features / Additional Equipment \*\*\*, Fitted with a PM Serie 215 Crane, 3 Exts, Tool Boxes, Winch, Overhead Storage, CD Player, Sun Roof, Sun Visor, Night Heater CD