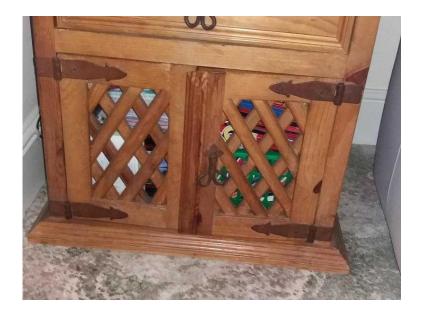

## Lattice Pine Cupboard (20 GBP)

Location Yorkshire and the Humber, West Yorkshire https://www.freeadsz.co.uk/x-509062-z

Small Mexican style waxed pine lamp cupboard. Height 60 x w 60 x d 43 cm. Top drawer with two doors.