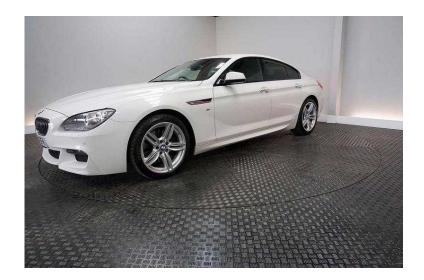

## **BMW 6 Series 2015 (290 GBP)**

Location London, London https://www.freeadsz.co.uk/x-509081-z

ABS, Immobiliser, Alarm, Traction Control, Central Locking, Remote Central Locking, Air Conditioning, Climate Control, Cruise Control, Full Leather, Electric Windows, Satellite Navigation, Rear Headrests, Multi function steering wheel, Push Button