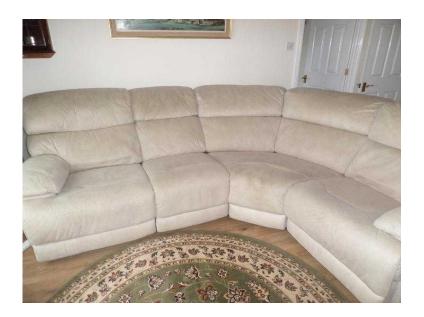

## **Corner Sofa double electric recliner (350 GBP)**

Location South East, East Sussex https://www.freeadsz.co.uk/x-509184-z

Curved cream faux leather ,double electric recliner, suede look,corner sofa, very good condition, in four sections,( comes apart for,)