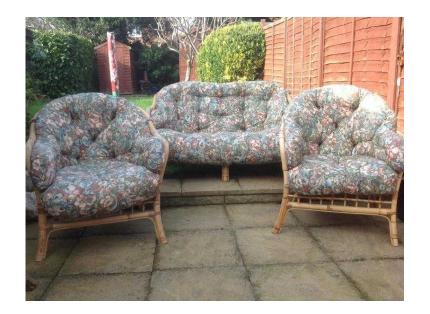

## Conservatory sofa and chairs (50 GBP)

Location South East, Surrey https://www.freeadsz.co.uk/x-509240-z

Wicker conservatory sofa and 2 chairs. Only used indoors in a non-smokers home. Good.

| Conse       | tps://w                 |
|-------------|-------------------------|
| onservatory | tps://www.freeadsz.co.u |
| sofa        | adsz.c                  |
| a           | ) ŏ.c                   |