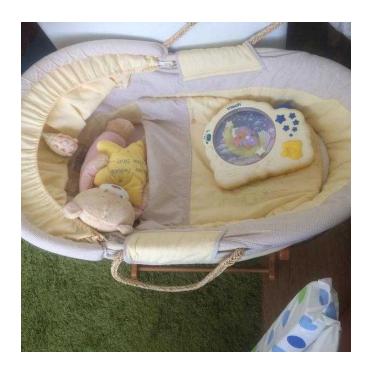

## Moses basket with set child039s frozen chair and changing mat (1 GBP)

间级控制

同次外间

回路

回網空间

Location **South East, East Sussex** https://www.freeadsz.co.uk/x-509246-z

回網空间

Very good condition Moses basket with set and stand lovely Moses basket first to see will buy baby changing mat and child's frozen chair the Moses basket is £15ono £2 for the changing mat £3 for frozen chair can deliver if close