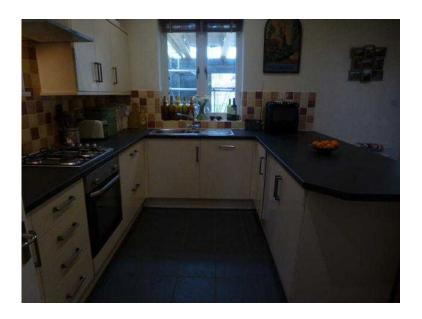

## Howdens kitchen with worktops and integrated appliances (450 GBP)

Location South East, West Sussex

https://www.freeadsz.co.uk/x-509327-z

We are selling our kitchen as we're having an extension built.

Approx. 6 years old, overall good condition.

Standard sized cabinets with doors, as follows.

1 x 4 drawer base unit = 500mm width 1 x 2 deep pan drawer = 800mm width 1 x two door wall unit = 800mm width 1 x single wall unit = 500mm (right hand hung) 1 x single wall unit = 400 mm (left hand hung) 1 x boiler unit = 600mm width (already cut out for boiler) 1 x corner base unit = 1000mm (right hand) 1 x base unit = 1000mm width (right hand hung) 1 x base unit = 1000mm width (right hand hung) 1 x base unit = 1000mm1 x cooker housing base unit = 1000mm1 x dishwasher door (dishwasher not included) 100mm

Worktops: (mason mitred together in a U shape- see pics)

2400mm x 900mm double edged breakfast bar worktop2400mm x 600mm worktop with hob cut out1900mm x 600mm worktop with sink cut out

Blanking panels to form breakfast bar. Cornices, pelmets and plinthes.

Integrated Appliances included as follows:

Lamona single electric fan oven 600mm width Lamona Gas Hob & Cooker Hood (600mm width). Lamona Washing Machine with door Lamona Fridge Freezer with doors- 189 L capacity fridge. 48L capacity freezer internally the fridge freezer has only one tray, and the veg trays in the fridge are a little chipped. Lamona stainless steel sink and mixer tap.

All items are in full working order. Some discoloration (water marks) to worktop around sink area. We upgraded the handles a couple of years ago. There are childproof clips on the base units, - these can