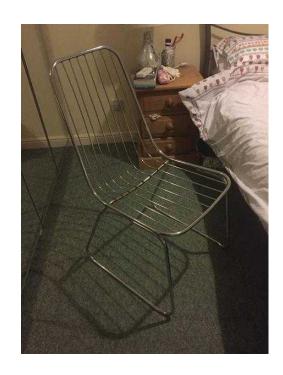

## Retro Metal Curve Back Chair from 1970039s Orginal (30 GBP)

Location East of England, Bedfordshire https://www.freeadsz.co.uk/x-509337-z

Strong and heavy metal chair from 1970's This chair has a curved back and is very comfy and stylish Some small areas of rush but for its age its in brilliant condition collection