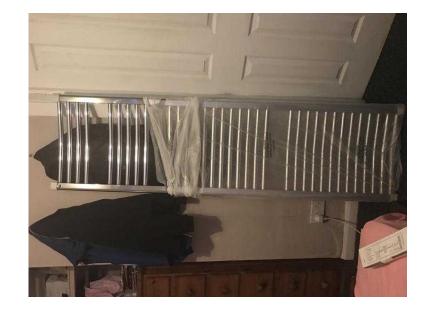

## 6ft 2 heated towel rail (200 GBP)

Location **North, Cumbria** https://www.freeadsz.co.uk/x-509358-z

Supplies for heat chrome, 25mm curved cross tubes 40mm d shaped

| https://www.freeadsz.co.uk/x-509358-z  6ft 2 heated towel ra https://www.freeadsz.co.uk/x-509358-z | https://www.freeadsz.co.uk/x-509 | 6ft 2 heated towel r | 6ft 2 heated towel ra  https://www.freeadsz.co.uk/x-5093 |
|----------------------------------------------------------------------------------------------------|----------------------------------|----------------------|----------------------------------------------------------|----------------------------------------------------------|----------------------------------------------------------|----------------------------------------------------------|----------------------------------------------------------|----------------------------------------------------------|----------------------------------------------------------|
|                                                                                                    | rail (-5093                      |                      |                                                          | l õ                                                      | 1 %                                                      |                                                          | -5093                                                    | -50                                                      |                                                          |