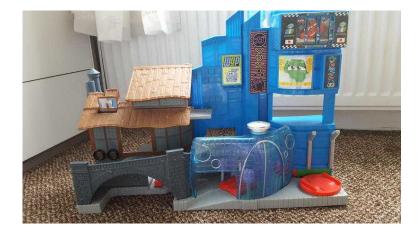

## cars toy garage - Fisher-Price Imaginext Disney Pixar Cars 2 Tokyo and Villain Playse

Location East of England, Bedfordshire https://www.freeadsz.co.uk/x-509461-z

Fisher-Price Imaginext Disney Pixar Cars 2 Tokyo and Villain Playset

On the Tokyo side, place a car in the activation disk on top of the playset and watch the window change from McQueen to Francesco. Place a car in the activation disk by the Tokyo museum, turn the disk and watch the car in the secret bathroom move back and forth!

On the back of the playset, place Mater in the secret spy headquarters and attach his spy accessory. On the minion side, drive a car over the ramp and from the side of the playset, slide up the lever to reveal the infrared, projectile-launching camera! Inside the minion's lair boys can interrogate vehicles by turning the activation disk to rotate the saw!

Mater, Professor Z and projectile-launching camera and a snap-on spy accessory piece - 3+