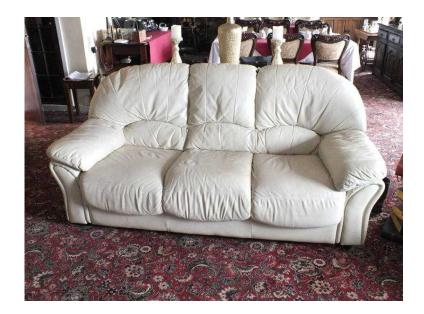

## A cream leather three piece suite (150 GBP)

Location **South West, Avon** https://www.freeadsz.co.uk/x-509544-z

A cream leather three piece suite consisting of a three seater settee and two arm chairs. The condition is good with very little signs of wear. Included in the price is cream leather foot rest that is not part of the suite and is a slightly different shade of cream but it matches well with the suite. The dimensions for the three seater settee are :- overall length 6 ft 7 inches ( 201cm) x overall height 2 ft 11 inches (89 cm) x overall depth 2 ft 10 inches (86 cm). Height of the seat from the floor is 1 ft 5 inches (43 cm) and the depth of the seat is 1 ft 11 inches (58.5 cm). Each armchair has an overall width of 3ft 3 inches (99 cm) and the other dimensions are the same as the settee. The footrest is 1 ft 11 inches (58.5 cm) square and 1 ft 4 inches (40.5 cm) high. For sale at &pound.