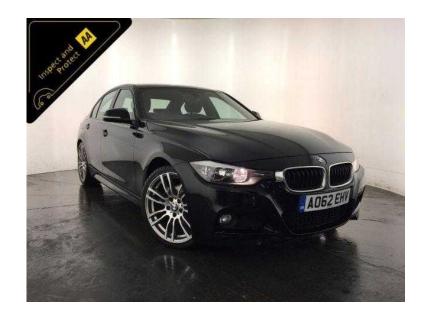

## **BMW 3 Series 2012 (11,500 GBP)**

Location West Midlands, West Midlands https://www.freeadsz.co.uk/x-509546-z

Black, AA INSPECTED PLUS AA 3 MONTH WARRANTY, 1 owner, Last serviced on 27/07/2016 at 91,677 miles, 5 seats, Service History, 184 Bhp, 12 Months Road Tax Is £30, The Specification Includes: 19" Alloy Wheels, Rear Parking Sensors, Stop/Start Technology, Key-less Go, Full Black Leather Interior, Front Seats Adjustable Bolsters, Digital Dual Zone Climate Control, Cruise Control, Digital Display, Cd Stereo System, Bluetooth, Sport / Sport+ / Comfort / Eco pro Vehicle Dynamic Modes, 6 Speed Manual Gearbox, And Much More, Value Financing Options Available, Great Value, Fixed Prices. £11,500 p/x welcome Cruise Control,