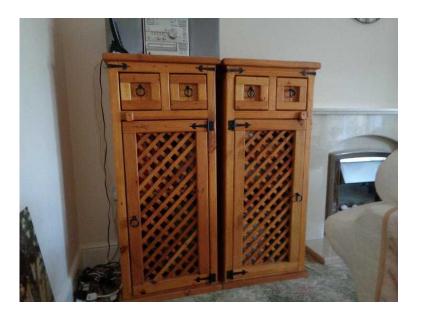

## Lattice Pine Cupboards (100 GBP)

Location Yorkshire and the Humber, West Yorkshire https://www.freeadsz.co.uk/x-509713-z

2 Mexican style waxed pine med cupboards with shelves and drawes. Height 122 x w 54 x d 45