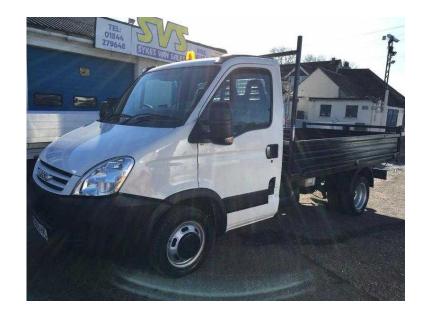

## Iveco Daily 2009 (9,750 GBP)

Location **South East, Oxfordshire** https://www.freeadsz.co.uk/x-509742-z

Stock ID: 10282. Vehicle will undergo a multipoint check and service in our workshops and have mot and warranty. We are conveniently located at J7/M40 within easy access from London, The Midlands, Berkshire, Buckinghamshire, Milton Keynes and Oxfordshire. We have over 100 vehicles in stock. Remote Central Locking, Power Steering, Electric Windows, Dual Passenger Seat, 3-Person Rear Seat, 6 Seat, Parking Camera, Ex