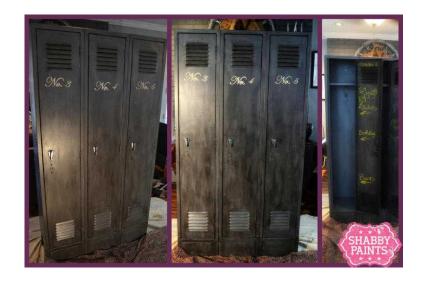

## Vintage school gym locker Shabby chic (80 GBP)

Location **South East, Oxfordshire** https://www.freeadsz.co.uk/x-509900-z

Vintage school locker, Shabby chic! measures 6ft x 2ft x 1.5ft approx. Can be split if only half is needed. Could be stripped and polished or repainted to suit the example in the