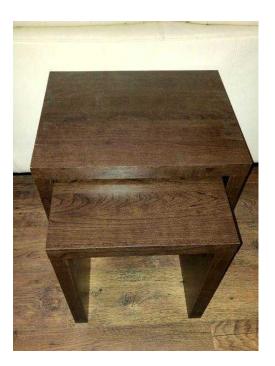

## 2 Nested Tables from NEXT Home (30 GBP)

Location **East of England, Essex** https://www.freeadsz.co.uk/x-510091-z

Two nested tables from NEXT Home. Dark wood effect, contemporary design. Larger table dimensions: H50cm, W50cm, D40cm. Smaller table dimensions: H45cm, W40cm, D40cm. Lovely condition, collection only from Basildon,.