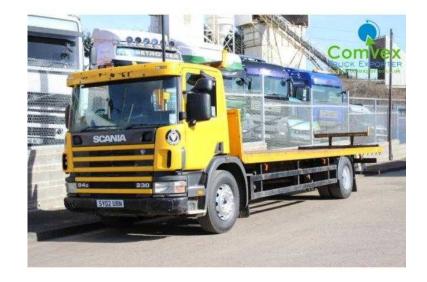

## Scania 94 2002 (5,950 GBP)

Location North, Northumberland https://www.freeadsz.co.uk/x-510099-z

Price: £5,950, Manufacturer: Scania Trucks, Model: 94D.230 / FLATBED, Year: 2002, Vehicle Type: Rigid Trucks, Axle Configuration: 4x2, Carrying Capacity: 10 Tonne, Year 2002, 4x2 Axle, 230hp Engine, 8 Speed Manual Gearbox, 25FT Steel Flatbed Body, Capacity 10 Tonne, 75% Tyre Tread, One Company Owner, Very Good, \*, \*