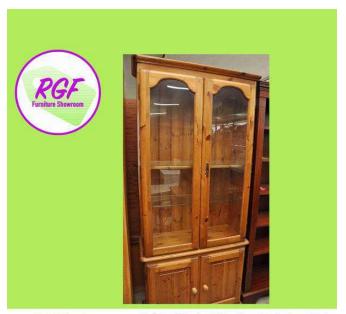

MASSIVE SALE NOW ON (Sale ends 31/3/17) Was £95 Sale price £76 Pine Display Cabinet with glass doors at the top and cupboard at the bottom. Measures H184cm, W82cm, D32cm (PC0215) £19 Postage is the cost of our local delivery service to a ground floor location. For upstairs add £5 per floor. To find out if you are in our area see picture 4 (£19 Local delivery is calculated with a 12 mile radius using postcode BN43 5FD - The £34 delivery area is within a 22 mile radius) SHOP AT THE SHOWROOM 5000 sq ft Showroom OPEN 7 days a week