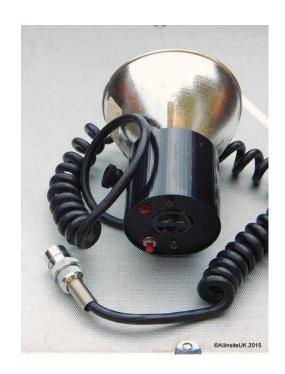

## Lumedyne Model 244 portable location battery professional flash pack system compo

West Midlands, Warwickshire Location https://www.freeadsz.co.uk/x-510378-z

I have available for sale many components of the US made Lumedyne 244 portable photographic flash system. No longer working due to battery pack failure but the individual parts are in very good well cared for condition. Please get in touch if you would like to purchase any part of this system. we can agree on a reasonable price for what you would require. Take a look through the pictures here to see what is available. £50 is just an arbitrary figure and does not represent the price for any given component or for any collection of components. Collection is possible from South Yardley, Birmingham UK or postage can be.