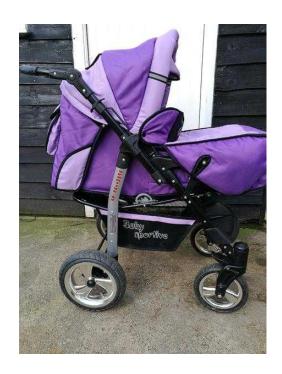

## Baby Travel System with reversible handle 80.00 (80 GBP)

Location **East of England, Cambridgeshire** https://www.freeadsz.co.uk/x-510572-z

Baby 3 in 1 travel system with baby car seat which connects to the frame, carry cot, reversible and height adjustable handle so pushchair/pram can be parent or forward facing, one handed folding. Large shopping basket, zip off panel with storage pocket for sunny days. It's cosy in the winter and cool in the summer. I don't have pictures of the car seat and carry cot as they are in storage as I didn't need to use them, it also comes with a snack/drinks tray. It's got great suspension. £80.00 collection