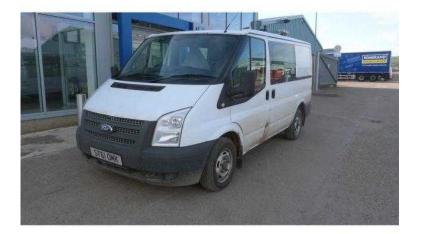

## Ford Transit 260 2001 (5,750 GBP)

Location Scotland, Angus https://www.freeadsz.co.uk/x-510958-z

Manufacturer: Ford, Model: Transit, Bodywork: Integral Van, Mileage: 96200, Registered: 12/01/2001, Colour: Frozen White, Reg No: ST61OMK, Stock Location: