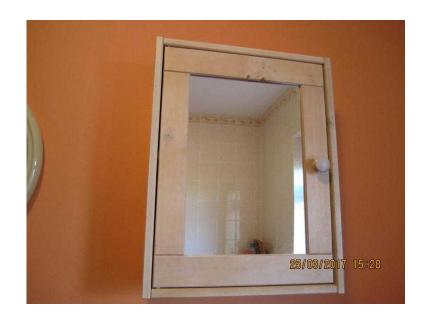

## **Wooden Bathroom Cabinet with Mirror Front (8 GBP)**

回路线 回

回绕中间

Location **East of England, Cambridgeshire** https://www.freeadsz.co.uk/x-511024-z

同熟绘画

Light wood bathroom cabinet with mirror on front and one shelf inside. Magnetic door catch. Excellent condition. 45 cms x 35 cms x 12 cms. From smoke free home. £8 buyer.