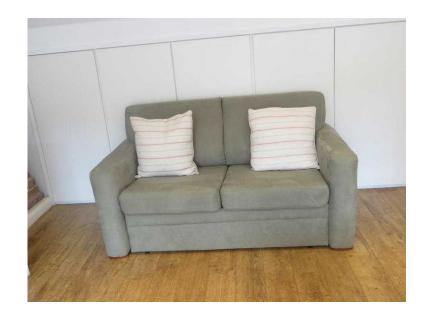

## Sofa bed - Double (90 GBP)

Location **South East, West Sussex** https://www.freeadsz.co.uk/x-511082-z

Smart, clean and compact sofa bed, from a non-smoking home. Colour: olive green Measurements: Depth at highest point: 90cm/ Height: 81cm/ Length: