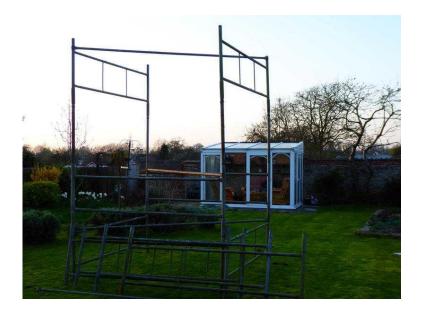

## Tower scaffolding. Galvanised heavy duty 7ft square 16ft high (50 GBP)

South West, Somerset Location https://www.freeadsz.co.uk/x-511099-z

Used heavy duty galvanised tower scaffolding. 10x 3ftx 7ft sections, 4x 3ft extension pieces, 4x cross bars, no boards, maximum height approx 16ft. BARGAIN. Viewing possible and advised. Collection from