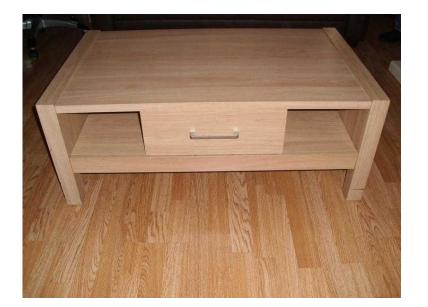

## Coffee Table (65 GBP)

Location **East of England, Bedfordshire** https://www.freeadsz.co.uk/x-511286-z

Coffee Table Oak Effect. Length: = 101cm Width: = 59cm and Height: =

|                                            |      |        |     |        |                                  |        |                                  |        |                                  |        |                                  |        |                                  |        |                                  |        | -                                |        |
|--------------------------------------------|------|--------|-----|--------|----------------------------------|--------|----------------------------------|--------|----------------------------------|--------|----------------------------------|--------|----------------------------------|--------|----------------------------------|--------|----------------------------------|--------|
|                                            |      | ¥22430 |     |        |                                  | 丧感習    |                                  | 影響部    |                                  |        |                                  |        |                                  |        |                                  |        |                                  |        |
| Coffee<br>https://www.freeadsz.co.<br>86-z | 2-00 | Coffee | eea | Coffee | https://www.freeadsz.co.<br>86-z | Coffee |
| Table<br>uk/x-5112                         |      | Table  |     | Table  | uk/x-5112                        | Table  |