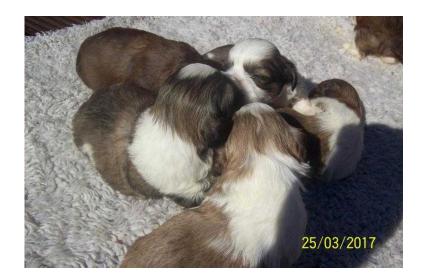

## kc reg shih tzu pups (750 GBP)

同學是同

Location Northern Ireland, County Durham https://www.freeadsz.co.uk/x-511299-z

full kc reg from champion lines in both karahishi and santosha mixed litter of boys and girls, will come with free insurance from kennel club plus five generation papers ,micro chipped ,vet checked ,first injection included, these pups are absolutely stunning colours a deposit secures ready around the begining of may 2017 home reared can be seen with mother rare liver nosed boy is different