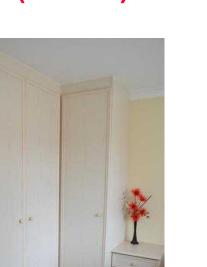

## Wardrobes (50 GBP)

https://www.freeadsz.co.uk/x-5113 35-z

Wardrobes

https://www.freeadsz.co.uk/x-5113 35-z

Location https://www.freeadsz.co.uk/x-511335-z

FRODACSMark

East Midlands, Lincolnshire

Wardrobes One double, one single and one double corner. Various internal fittings Length of main run 247 cm Length of L shape 120 cm Height to top of wardrobe 226 cms Ash/Beige colouring doors and internal. Very good quality. Plus two matching three drawer bedside cabinets. Will be dismantled In good used