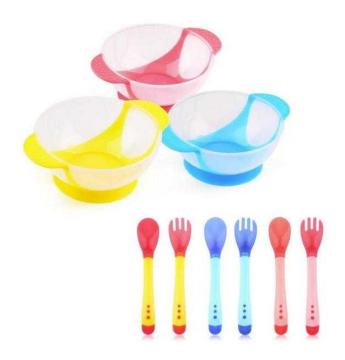

## Baby Infants feeding Bowl With Sucker and Temperature Sensing Spoon Suction Cup

Location **West Midlands, West Midlands** 

https://www.freeadsz.co.uk/x-511353-z

Description Feature:

Baby Suction Cup Bowl Slip-resistant Tableware Temperature Sensing Spoon Set 100%Brand new&high quality Designed for children, shaped like a flying saucer

Great for babies and kids to have fun while they eat but without the mess

Security does not broken

Specification:

Material: PP

Color:Blue, Yellow, Red

Net weight:79g

Weight:89g

Size:125\*55mm(L\*H)

Item color displayed in photos may be showing slightly different on your monitor.

Note: When the temperature more than 40 degrees, the spoon mouth gradually become white, temperature is too high,

please do not feed the baby; Color gradually restored at room temperature., then you can feed the baby.