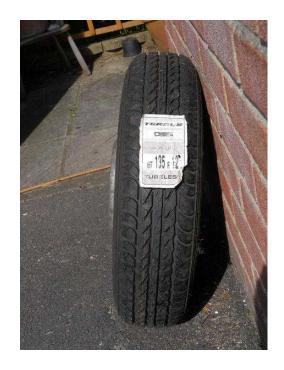

## **Tyre**

Location **South West, Wiltshire** https://www.freeadsz.co.uk/x-511459-z

Unused spare 135R 12 65T, taken from a scrapped Metro. Only &pound

| Tyre<br>https://www.freeadsz.co.uk/x-5114<br>59-z | Tyre<br>https://www.freeadsz.co.uk/x-5114<br>59-z | Tyre https://www.freeadsz.co.uk/x-5114 59-z | Tyre https://www.freeadsz.co.uk/x-5114 59-z | Tyre https://www.freeadsz.co.uk/x-5114 59-z | Tyre https://www.freeadsz.co.uk/x-5114 59-z | Tyre  https://www.freeadsz.co.uk/x-5114  59-z | Tyre https://www.freeadsz.co.uk/x-5114 59-z | Tyre https://www.freeadsz.co.uk/x-5114 59-z | Tyre  https://www.freeadsz.co.uk/x-5114  59-z |
|---------------------------------------------------|---------------------------------------------------|---------------------------------------------|---------------------------------------------|---------------------------------------------|---------------------------------------------|-----------------------------------------------|---------------------------------------------|---------------------------------------------|-----------------------------------------------|