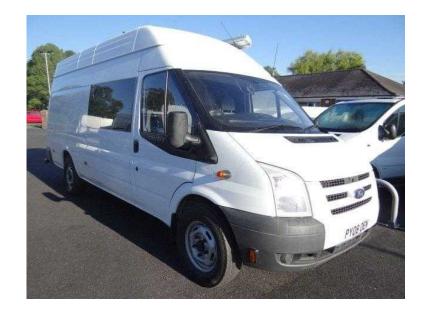

## Ford Transit 2008 (10,995 GBP)

Location **South East, West Sussex** https://www.freeadsz.co.uk/x-511505-z

Fully Fitted Welfare Vehicle, High End Conversion Carried Out By Clarkes For Electric Athority Use, Extras Inc TV, Microwave, Hot & Cold Running Water, Fridge, 240 Volt Inverter, Side Awning, Rear Area Separated Off And Shelved Out And Much More! Very Expensive Conversion New!! This Vehicle Could Be Used For Various Uses Inc Display Vehicle, Walfare Vehicle, Ideal Basis For Camper Conversion Viewing Highly Recommended!