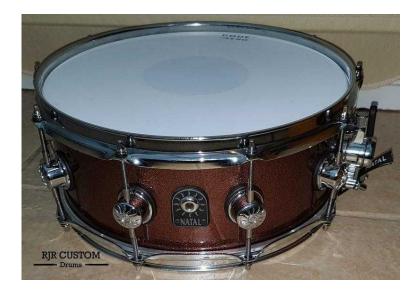

## NATAL 5.5quot X 14quot STAVE ASH SNARE DRUM (205 GBP)

Location South East, Berkshire https://www.freeadsz.co.uk/x-511533-z

Fully refurbished Natal 5.5" x 14" Stave Snare Drum, with Orange Shimmer Wrap.

This drum has been stripped down, and all hardware has been removed, the shells cleaned and polished, and all hardware fully cleaned. All corrosion and pitting has been removed (where possible), all chrome parts have been buffed and polished. Bearing edges have all been cleaned, smoothed and lubricated. A new Code Genetic 5mm Heavy Duty Resonant Head has been fitted to the snare side, with a new set of Snare Wires, and a Code Zero Reverse Dot Batter Head fitted to the batter side. There are no cracks marks or scratches at all, this drum truly is as good as new.

The drum has been professionally tuned using Drum Dial as well as a trained ear, and has a wonderful warm "crack" that sounds like a rifle going off!

Free UK delivery, although you are welcome to come and collect if you'd.