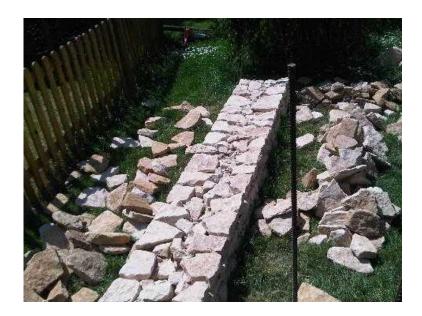

## A Dry Stone Walling Workshop (65 GBP)

Location London, London https://www.freeadsz.co.uk/x-511689-z

At £65 per person, the London School of Dry Stone Walling www.londonschoolofdsw.co.uk run these workshops the second Saturday of each month at Renhold, Bedfordshire. They are a practical, 'hands-on' introduction to the heritage and the craft, of building using stone without mortar. In addition, you also receive an extensive discussion overview, packed with tips and information regarding the construction of other dry stone walling features:- retaining walls, raised flower beds, bridge, stone/timber seating, stiles and further garden features if, time allows !! At the end of the workshops you will :- be able to safely and confidently set out and construct a dry stone wall or basic feature - understand DSW heritage and terminology used - distinguish various stone shapes, material and it's uses - We provide free:- all materials, equipment, tools, eye protection, gloves, personal facilities, extensive selection of descriptive handouts/brochures and 'Certificates of Achievement' Ensure you wear suitable outdoor clothing and stout safety footwear and bring packed lunches.