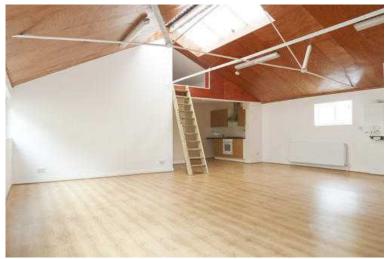

The unit is bright, and consists of a large open area plus a smaller mezzanine area.

The studio has a high pitched roof, lots of windows to let in lots of natural light, and a wooden floor.

There is a kitchen, shower, WC and the studio is gas centrally heated.

Situated in Forest Hill, (neighbouring East Dulwich).

Can be used for a variety of purposes... either for artists / sculptors / photographers / designers / or as design studios etc

Nearest Station: Forest Hill (1 min walk)