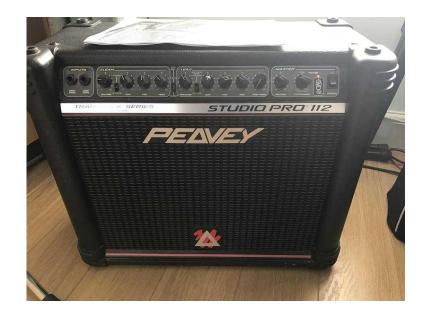

## Peavey Studio Pro 112 (75 GBP)

Location **Wales, Carmarthenshire** https://www.freeadsz.co.uk/x-512611-z

Trans tube series 12" Blue Marvel speaker, 65watt amplifier, effects and return, T Dynamics control, External speaker jack, Footswitchable reverb and channel selection. In excellent condition and working order.&pound