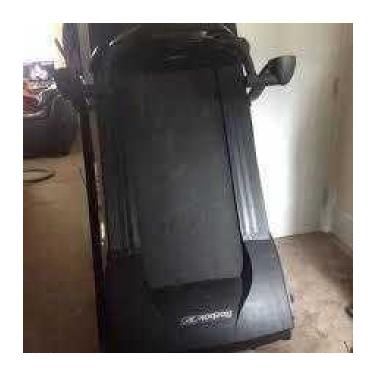

## **REBOK POWER RUN TREADMILL (200 GBP)**

Location North, Lancashire https://www.freeadsz.co.uk/x-512657-z

- \* All programmes work
- \* Electric incline for uphill running, which can operate while you run
- \* Solid 1500W motor, so not going to burn out like cheaper models
- \* Very solid construction, looks like the type you get at the gym
- \* Calories, distance and time programmes
- \* Variable speed control from 0.5 to 10mph (can be displayed in kph)
- \* Can be folded into an upright position (Piston assisted so you won't break your back)
- \* The display can be adjusted up or down
- \* 2 Cups holders 7 Programmes: Programme 1 MANUAL, press START to begin increase speed manually

Programme 2 - DISTANCE, set your target value and it counts down

Programme 3 -- TIME, set your target value and it counts down

Programme 4 -- CALORIES, set your target value and it counts down

Programme 5 - 15 minute pre-set speed workout

Programme 6 - 30 minute pre-set speed workout

Programme 7 - 45 minute pre-set speed workout unfortunately I was in a RTA & can no longer use this treadmill which is why I am selling it BUYER MUST