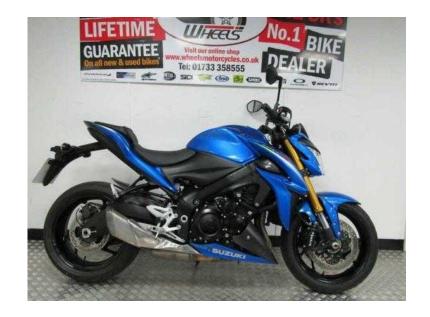

## **Suzuki GSX 2015 (7,495 GBP)**

Location **East Midlands, Northamptonshire** https://www.freeadsz.co.uk/x-512685-z

GSXS1000S ABS from Suzuki. New model naked running 5120 miles from new. Packed with power from the K5 derived motor. Finished in motogp blue. Very rewarding bike to ride. With FINANCE