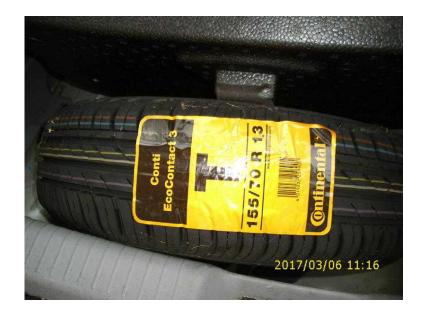

## **Continental Tyre 15570 R13**

Location Wales, South Glamorgan https://www.freeadsz.co.uk/x-512754-z

Continental tyre 155/70 R13 I bought this tyre to keep in my boot as a spare. The problem arose when I wanted it fitted and Kia said it was the wrong size so would not fit my Kia Picanto. I can't remember exactly when I bought it, but it has never been used. &pound