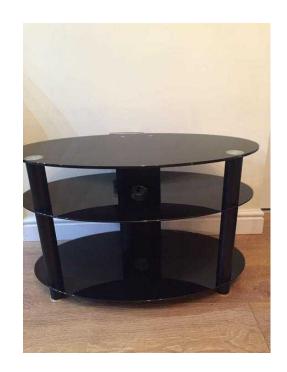

## **Black Glass TV Stand (15 GBP)**

Location North, Tyne And Wear https://www.freeadsz.co.uk/x-512812-z

Black glass gloss finish TV stand 3 shelves 52cm tall 82cm width 48cm depth Excellent

| Black Glass TV Stand  https://www.freeadsz.co.uk/x-5128 12-z  Black Glass TV Stand  https://www.freeadsz.co.uk/x-5128 12-z | Black Glass TV Stand  https://www.freeadsz.co.uk/x-5128 12-z | Black Glass TV Stand  https://www.freeadsz.co.uk/x-5128 | Black Glass TV Stand  https://www.freeadsz.co.uk/x-5128 12-z | Black Glass TV Stand  https://www.freeadsz.co.uk/x-5128 12-z | Black Glass TV Stand  https://www.freeadsz.co.uk/x-5128 12-z |
|----------------------------------------------------------------------------------------------------------------------------|--------------------------------------------------------------|---------------------------------------------------------|--------------------------------------------------------------|--------------------------------------------------------------|---------------------------------------------------------|---------------------------------------------------------|---------------------------------------------------------|--------------------------------------------------------------|