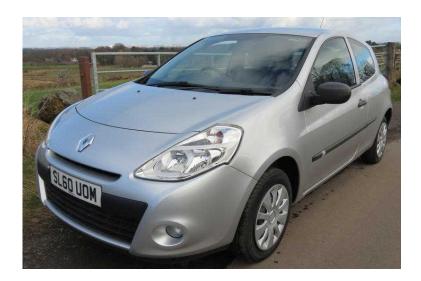

## Renault Clio Extreme 1.2 3door 2010 (60) (2,695 GBP)

Location Scotland, Renfrewshire https://www.freeadsz.co.uk/x-512867-z

Here we have for sale Renault clio on 60 plate registered 27 of October 2010 The car comes with service history and is motd till October 9 - 2017 and has covered just over 53 thousand miles All warning lights come on and go off as they shouldThe car is pleasure to drive and being small engined car is suitable for young and new driversThe car car drives as it should with no knocks rattles or squeaks Engine, gearbox and brakes all goodThe interior is clean and free from pet and smoke smellsThe exterior of cars is in good condition with only few minor scuffs which would be expected of car this age hardly noticeable All tyres are good come with V5 and both keys.Mot history can be checked on vosa,s Web site and mileage is genuineThe car is located 10 minutes from Glasgow airport Pick up service from airport or local train or bus station is available please check any questions throughEbay Or my number is 07966227720 0796622772...(click to reveal full phone number) Open to reasonable offers or even a trade